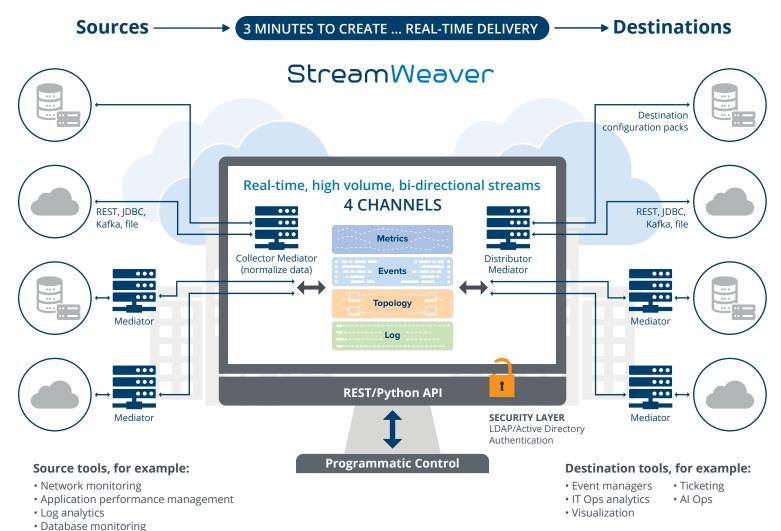

StreamWeaver efficiently feeds events, metrics, topology and log data from third-party tools into OpsBridge (and other destination targets), resulting in significant improvements in your ability to detect and resolve issues across the full stack — before they become service impacting.

Keep that data stream flowing with our fault-tolerant, high-throughput, continuously available, horizontally scalable enterprise architecture while avoiding the costs of building, and maintaining, brittle integrations.

#### **INTEGRATE MICRO FOCUS OPSBRIDGE SUITE WITH THIRD-PARTY OPS TOOLS**

## In Just 3 Minutes

StreamWeaver liberates your full stack operations data. With StreamWeaver, you can weave source data streams into OpsBridge or another destination, straight out-of-the-box. We can show you the start-to-finish integration in just 3 minutes.

Click-and-connect capabilities make this integration quick and easy and without need for costly application developers or consulting expertise. You can measure the time to integrate in minutes. The tools and applications below represent the current, out-of-the-box streaming mediators paired with OpsBridge. If you don't see something you need, let us know. We are continually adding sources and destinations and may already be working on it.